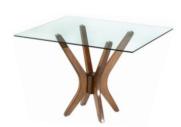

Dining rooms, tables, table bases, chairs, sideboards, armchairs and TV panels.

MADETAL MÓVEIS