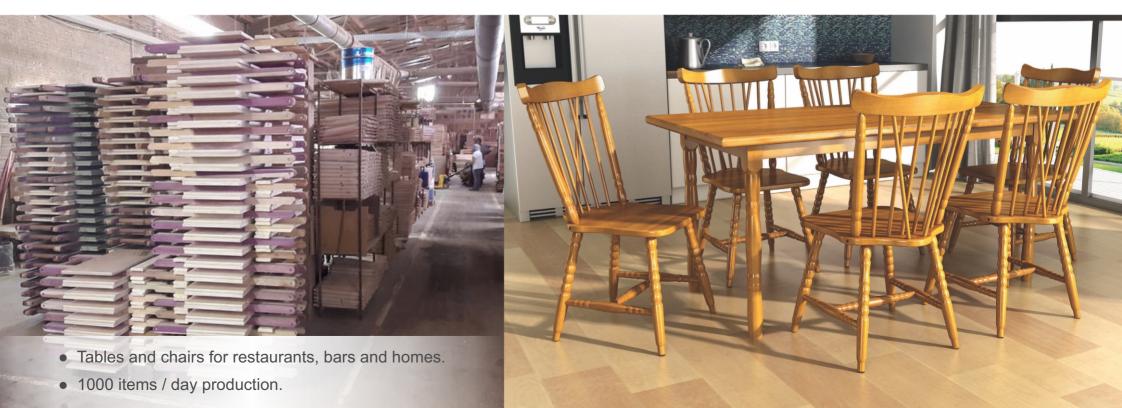

Dining rooms, tables, table bases, chairs, sideboards, armchairs and TV panels.

MADETAL MÓVEIS