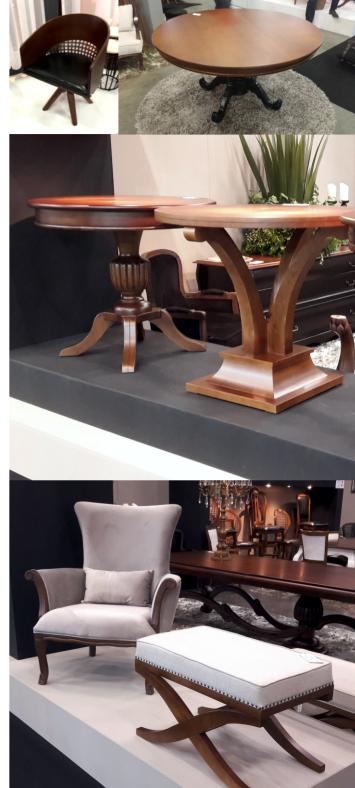

Dining rooms, tables, table bases, chairs, sideboards, armchairs and TV panels.

MADETAL MÓVEIS