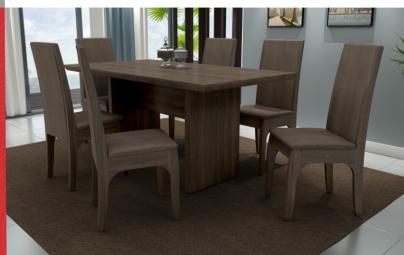

Dining rooms, tables, table bases, chairs, sideboards, armchairs and TV panels.

MADETAL MÓVEIS