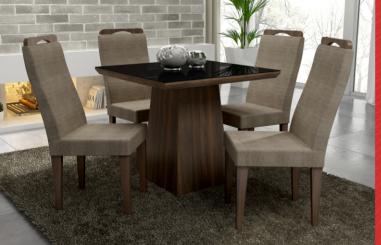

Dining rooms, tables, table bases, chairs, sideboards, armchairs and TV panels.

MADETAL MÓVEIS